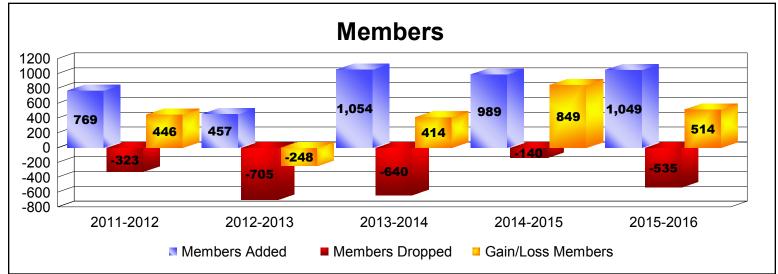

District 387

As of June 2016 Cumulative

| Year      | New<br>Clubs | Dropped<br>Clubs | Gain/<br>Loss<br>Clubs | New<br>Members | Charter<br>Members | Reinstate<br>Members | Transfer<br>Members | Total<br>Member<br>Added | Total<br>Members<br>Dropped | Gain/<br>Loss<br>Members |
|-----------|--------------|------------------|------------------------|----------------|--------------------|----------------------|---------------------|--------------------------|-----------------------------|--------------------------|
| 2011-2012 | 23           | -2               | 21                     | 161            | 566                | 38                   | 4                   | 769                      | -323                        | 446                      |
| 2012-2013 | 7            | -3               | 4                      | 265            | 174                | 14                   | 4                   | 457                      | -705                        | -248                     |
| 2013-2014 | 19           | -6               | 13                     | 426            | 556                | 38                   | 34                  | 1054                     | -640                        | 414                      |
| 2014-2015 | 10           | -6               | 4                      | 554            | 377                | 44                   | 14                  | 989                      | -140                        | 849                      |
| 2015-2016 | 15           | -6               | 9                      | 496            | 518                | 16                   | 19                  | 1049                     | -535                        | 514                      |
| Average   | 15           | -5               | 10                     | 380            | 438                | 30                   | 15                  | 864                      | -469                        | 395                      |