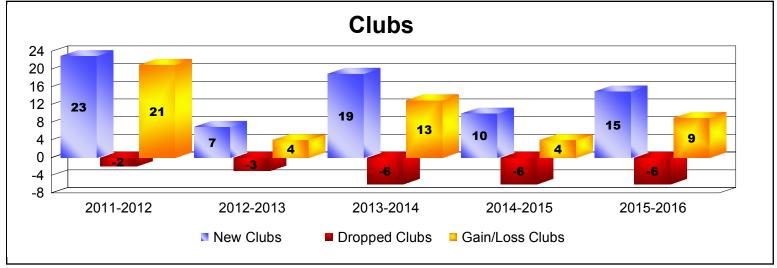

District 387

As of June 2016 Cumulative

| Year      | New<br>Clubs | Dropped<br>Clubs | Gain/<br>Loss<br>Clubs | New<br>Members | Charter<br>Members | Reinstate<br>Members | Transfer<br>Members | Total<br>Member<br>Added | Total<br>Members<br>Dropped | Gain/<br>Loss<br>Members |
|-----------|--------------|------------------|------------------------|----------------|--------------------|----------------------|---------------------|--------------------------|-----------------------------|--------------------------|
| 2011-2012 | 23           | -2               | 21                     | 161            | 566                | 38                   | 4                   | 769                      | -323                        | 446                      |
| 2012-2013 | 7            | -3               | 4                      | 265            | 174                | 14                   | 4                   | 457                      | -705                        | -248                     |
| 2013-2014 | 19           | -6               | 13                     | 426            | 556                | 38                   | 34                  | 1054                     | -640                        | 414                      |
| 2014-2015 | 10           | -6               | 4                      | 554            | 377                | 44                   | 14                  | 989                      | -140                        | 849                      |
| 2015-2016 | 15           | -6               | 9                      | 496            | 518                | 16                   | 19                  | 1049                     | -535                        | 514                      |
| Average   | 15           | -5               | 10                     | 380            | 438                | 30                   | 15                  | 864                      | -469                        | 395                      |